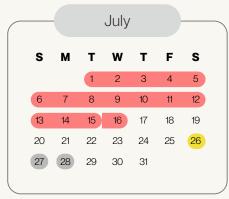

## **IMPACT INDONESIA TRIP**

June 29 - July 15 Prospective Trip Dates

### **HSM & YA SHARINGS**

June 22 & 23 Prayer Send-Off July 27 & 28 Trip Highlight Sharing

### **TEAM DINNERS**

| June 20 | Pre-Trip Team Dinner          |
|---------|-------------------------------|
| July 26 | Post-Trip Team Reunion Dinner |

|    |                    | July                         | /                                                                                                                                                            |                                                                                                                                                                                                                   |                                                                                                                                        |                                                                                                                                                                                                                                                                                                                             |
|----|--------------------|------------------------------|--------------------------------------------------------------------------------------------------------------------------------------------------------------|-------------------------------------------------------------------------------------------------------------------------------------------------------------------------------------------------------------------|----------------------------------------------------------------------------------------------------------------------------------------|-----------------------------------------------------------------------------------------------------------------------------------------------------------------------------------------------------------------------------------------------------------------------------------------------------------------------------|
| М  | т                  | w                            | т                                                                                                                                                            | F                                                                                                                                                                                                                 | S                                                                                                                                      |                                                                                                                                                                                                                                                                                                                             |
| 1  | 2                  | 3                            | 4                                                                                                                                                            | 5                                                                                                                                                                                                                 | 6                                                                                                                                      |                                                                                                                                                                                                                                                                                                                             |
| 8  | 9                  | 10                           | 11                                                                                                                                                           | 12                                                                                                                                                                                                                | 13                                                                                                                                     |                                                                                                                                                                                                                                                                                                                             |
| 15 | 16                 | 17                           | 18                                                                                                                                                           | 19                                                                                                                                                                                                                | 20                                                                                                                                     |                                                                                                                                                                                                                                                                                                                             |
| 22 | 23                 | 24                           | 25                                                                                                                                                           | 26                                                                                                                                                                                                                | 27                                                                                                                                     |                                                                                                                                                                                                                                                                                                                             |
| 29 | 30                 | 31                           |                                                                                                                                                              |                                                                                                                                                                                                                   |                                                                                                                                        |                                                                                                                                                                                                                                                                                                                             |
|    | 1<br>8<br>15<br>22 | 1 2<br>8 9<br>15 16<br>22 23 | M         T         W           1         2         3           8         9         10           15         16         17           22         23         24 | M         T         W         T           1         2         3         4           8         9         10         11           15         16         17         18           22         23         24         25 | 1     2     3     4     5       8     9     10     11     12       15     16     17     18     19       22     23     24     25     26 | M         T         W         T         F         S           1         2         3         4         5         6           8         9         10         11         12         13           15         16         17         18         19         20           22         23         24         25         26         27 |